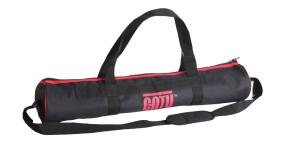

## MP-0.

Carrying bag for blankets and insulating mats of 0,60 m wide maxi.

## **Application:**

• Bag suitable for transporting blankets and insulating mats.

## Features:

- · Transparent pocket for identification and zip closure.
- Two carrying ways:
  - · On hand with two top straps
  - On shoulder with the adjustable carrying strap and the protection on shoulder
- Suitable for 0,60 m maximum wide insulating mats.