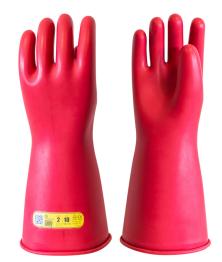

## CG-2-..-NR

Gants isolants électriques en latex classe 2 - 17 000 V AC

## Caractéristiques:

- Gants isolants électriques de classe 2 (17 000 V AC, 25 500 V DC).
   Longueur : 360 mm.
- Bords roulés pour une facilité de mise en oeuvre.
- Matière : latex naturel (couleur naturel à l'intérieur, et rouge à l'extérieur) garantissant de hautes caractéristiques diélectriques.
- Traçabilité avec flash code sur étiquette de couleur correspondant à la classe.
- Catégorie : RC (résistance acide, huile, ozone et très basses températures).