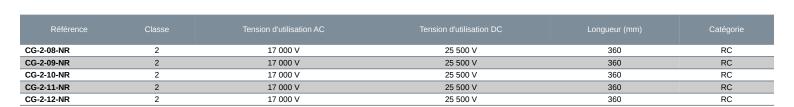

## Caractéristiques:

- Gants isolants électriques de classe 2 (17 000 V AC, 25 500 V DC).
   Longueur : 360 mm.
- Bords roulés pour une facilité de mise en oeuvre.
- Matière : latex naturel (couleur naturel à l'intérieur, et rouge à l'extérieur) garantissant de hautes caractéristiques diélectriques.
- Traçabilité avec flash code sur étiquette de couleur correspondant à la classe.
- Catégorie : RC (résistance acide, huile, ozone et très basses températures).