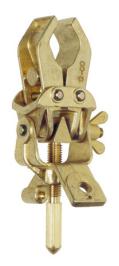

## MT-814-.

## Earthing and short-circuiting clamp. Icc 14,5 kA/1s

## Application:

- · Clamp for installation at variable angles.
- Icc 14.5 kA/1s.

## Features:

- Clamp with rotation at 180 degrees in 1 axis.
- Capacity MT8142: rounds from 5 to 28 mm.
- Capacity MT8143: rounds from 18 to 33 mm.
- Equipped with a 12 m hexagonal tip on "C" type flat bars.
- With ball brake system preventing the clamp from rotating during installation.
- Connection range for lug.
- Material : Copper / aluminium.