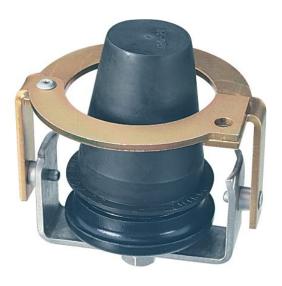

## Earthing device for 250 A connectors

## **Application :**

Rest device for separable straight or right-angle 250 A connectors for HV transformers according to ENEDIS designations:

- CSD-250-A-24
- CSE-250-A-24

## Features / Composition :

- Tamper-proof system thanks to non-removable fusible screw heads.
- 3 elastomer insulating studs equipped with a locking device.
- 3 <u>AL230555</u> padlocks.
- 1 plastic box for storage and transport