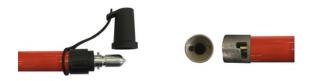

## CM-46..-.

Insulated stick IEC 60855, Ø 39 mm (terminal element)

## **Features:**

- Material: insulating foam-filled tube made of epoxy resin, glass fiber reinforced.
- End-fittings: C, D, E, H, K or T. To be specified at the end of the reference.

| Ref.      | Length (mm) | Fitting | Weight (kg) | Tube Diameter (mm) |
|-----------|-------------|---------|-------------|--------------------|
| CM-4610-E | 1 110       | E       | 0,9         | 39                 |