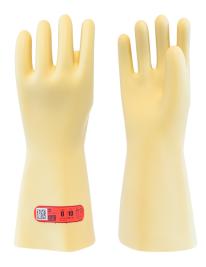

## CG-10-.

Electrical insulating rubber electrical gloves class 0 - 1 000 V

## **Features:**

- Electrical insulating gloves, class 0 (1 000 V AC, 1 500 V DC). Length: 360 mm.
- · Cut edge.
- Material: natural color latex ensuring highest dielectric features.
- Traceability through flashcode on color-coded label. The color is according to the class.
- Category: RC (Acid, Ozone, Cold, Oil resistance).

| Reference | Operating Voltage AC | Operating Voltage DC | Length (mm) | Category |
|-----------|----------------------|----------------------|-------------|----------|
| CG-10-A   | 1 000 V              | 1 500 V              | 360         | RC       |