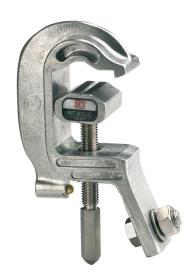

## Earthing and short-circuiting CLAMP

Earthing and short-circuiting clamp for use with insulating stick.

## **CHARACTERISTICS**

- Clamp in accordance with IEC 61230 standard.
- Short-circuit withstand: 30 kA/1s.
- Body made of aluminium alloy. Screws made of stainless steel.
- Connexion area for cable section 150 mm² max.
- Screw and bolt M12 for cable lug fixation.
- Clamping capacity: Ø 5 to 35 mm. Flats, thickness 5 to 16 and width 40 mm.
- Dimensions: 180 x 120 x 45 mm.
- Weight: 0,6 kg.
- End fitting type « C » : hexagonal, male of 12 mm on flats.

| Ref      | Fitting | ICC (kA/1s) | Capacity                                                             |
|----------|---------|-------------|----------------------------------------------------------------------|
| MT-815-C | С       | 30          | rounds from 5 to 35 mm. Flats from 5 to 16 mm. Thick and 40 mm wide. |