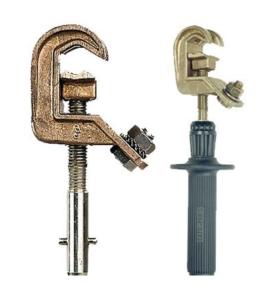

## MT-1911..

MALT/CC clamps for fixed points. Icc 20 kA/1s

## **Application:**

- · MALT/CC clamps for fixed points.
- Icc: 20 kA/1s.

## Features:

- Copper/aluminium body.
- · Capacity: fixed point with diameter 20 and 25 mm according to the reference; round with diameter 5 to 20 mm; flat up to 20 mm.
- Equipped with insulating handle, C end or E end depending on the reference.

| Ref       | Fitting | ICC (kA/1s) |
|-----------|---------|-------------|
| MT-1911-E | E       | 20          |

UID: | TID:::01/01/1970| SID:::01/01/1970 | Issued:11/01/2024 12:57:09 am

Dernière modification: 10/28/2024 Phone: +33 1 42 31 46 00 - Fax: +33 1 42 31 46 32 SICAME GROUP