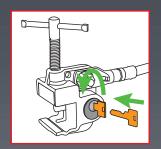

ck belonging to authorised employee who locks equipement.

Short-circuit rating: 20 kA/1s.

Suitable for low and high voltage installations. Connection for cable with a max. cross section of 70 mm<sup>2</sup>.

**Clamping capacity:** 

- -Ø 6-26 mm
- -flat 0-30 mm

#### Ref.: MT-870

#### **During lock-out procedure:**



**During unlocking procedure:** 



### To place an order:

- MT-870, paired clamp/padlock for mounting on your earthing equipment.
- MT-5805/870, three-phase earthing equipment with high capacity clamps and an MT-870 paired clamp/padlock. lcc: 20 kA/1s.
- MT-1910/870, three-phases earthing equipment with fixed-point clamps and an MT-870 paired clamp/padlock. lcc: 20 kA/1s.
- On request, customized fabrication of an earthing equipment with a MT-870 paired clamp/padlock.









10/20 Avenue JEAN-JAURÈS B.P.2 • 92222 BAGNEUX CEDEX (FRANCE) Phone: (33) 01 42 31 46 46 Fax: (33) 01 42 31 46 32