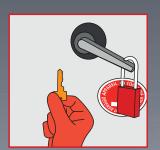

# With the MT-870 innovation you will never forget your earthing equipement on the electrical installation!

Our new solution consists of an earthing clamp paired with a lock-out padlock, both using the same retaining key. This solution imposes a sequence for the installation of the equipment during lock-out as well as a disassembly sequence during the unlocking process.

It prevents switching back on the system as long as the clamp is still in place as this dangerous event may occur with multiple and remote systems.

The padlock paired with the clamp needs to be complemented by the personal lock-out padlock belonging to authorised employee who locks equipement.