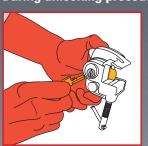

ock-out padlock, both using the same retaining key. This solution imposes a sequence for the installation of the equipment during lock-out as well as a disassembly sequence during the unlocking process.

It prevents switching back on the system as long as the clamp is still in place as this dangerous event may occur with multiple and remote systems.

The padlock paired with the clamp needs to be complemented by the personal lock-out padlock belonging to authorised employee who locks equipement.

Short-circuit rating: 20 kA/1s.

Suitable for low and high voltage installations. Connection for cable with a max. cross section of 70 mm<sup>2</sup>.

**Clamping capacity:** 

- -Ø 6-26 mm
- -flat 0-30 mm

#### Ref.: MT-870

#### **During lock-out procedure:**



**During unlocking procedure:** 



### To place an order:

- MT-870, paired clamp/padlock for mounting on your earthing equipment.
- MT-5805/870, three-phase earthing equipment with high capacity clamps and an MT-870 paired clamp/padlock. lcc: 20 kA/1s.
- MT-1910/870, three-phases earthing equipment with fixed-point clamps and an MT-870 paired clamp/padlock. lcc: 20 kA/1s.
- On request, customized fabrication of an earthing equipment with a MT-870 paired clamp/padlock.









10/20 Avenue JEAN-JAURÈS B.P.2 • 92222 BAGNEUX CEDEX (FRANCE) Phone: (33) 01 42 31 46 46 Fax: (33) 01 42 31 46 32