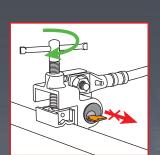

ge installations. Connection for cable with a max. cross section of 70 mm<sup>2</sup>.

**Clamping capacity:** 

- -Ø 6-26 mm
- -flat 0-30 mm

#### Ref.: MT-870

#### **During lock-out procedure:**



**During unlocking procedure:** 



### To place an order:

- MT-870, paired clamp/padlock for mounting on your earthing equipment.
- MT-5805/870, three-phase earthing equipment with high capacity clamps and an MT-870 paired clamp/padlock. lcc: 20 kA/1s.
- MT-1910/870, three-phases earthing equipment with fixed-point clamps and an MT-870 paired clamp/padlock. lcc: 20 kA/1s.
- On request, customized fabrication of an earthing equipment with a MT-870 paired clamp/padlock.









10/20 Avenue JEAN-JAURÈS B.P.2 • 92222 BAGNEUX CEDEX (FRANCE) Phone: (33) 01 42 31 46 46 Fax: (33) 01 42 31 46 32