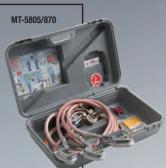

### To place an order:

- MT-870, paired clamp/padlock for mounting on your earthing equipment.
- MT-5805/870, three-phase earthing equipment with high capacity clamps and an MT-870 paired clamp/padlock. lcc: 20 kA/1s.
- MT-1910/870, three-phases earthing equipment with fixed-point clamps and an MT-870 paired clamp/padlock. lcc: 20 kA/1s.
- On request, customized fabrication of an earthing equipment with a MT-870 paired clamp/padlock.