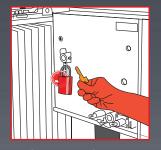

of an earthing clamp paired with a lock-out padlock, both using the same retaining key. This solution imposes a sequence for the installation of the equipment during lock-out as well as a disassembly sequence during the unlocking process.

It prevents switching back on the system as long as the clamp is still in place as this dangerous event may occur with multiple and remote systems.

The padlock paired with the clamp needs to be complemented by the personal lock-out padlock belonging to authorised employee who locks equipement.

Short-circuit rating: 20 kA/1s.

Suitable for low and high voltage installations. Connection for cable with a max. cross section of 70 mm<sup>2</sup>.

**Clamping capacity:** 

- -Ø 6-26 mm
- -flat 0-30 mm

#### Ref.: MT-870

#### **During lock-out procedure:**



**During unlocking procedure:** 



### To place an order:

- MT-870, paired clamp/padlock for mounting on your earthing equipment.
- MT-5805/870, three-phase earthing equipment with high capacity clamps and an MT-870 paired clamp/padlock. lcc: 20 kA/1s.
- MT-1910/870, three-phases earthing equipment with fixed-point clamps and an MT-870 paired clamp/padlock. lcc: 20 kA/1s.
- On request, customized fabrication of an earthing equipment with a MT-870 paired clamp/padlock.









10/20 Avenue JEAN-JAURÈS B.P.2 • 92222 BAGNEUX CEDEX (FRANCE) Phone: (33) 01 42 31 46 46 Fax: (33) 01 42 31 46 32