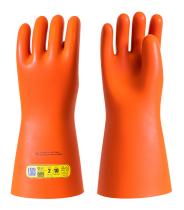

**CGM-2..** Network Type: MV

Insulating gloves with mechanical protection and Arc Flash 12 cal/cm<sup>2</sup>, class 2 - 17 000 V AC, length: 360 mm

## **Features:**

- Electrical insulating gloves, class 2 (17 000 V AC, 25 500 V DC).
- Cut edges.
- Material: bicolor natural latex. (exterior: orange, interior: natural).
- Traceability through flashcode on color-coded label. The color is according to the class.
- · Category: RC (Acid, Ozone, Cold, Oil resistance).