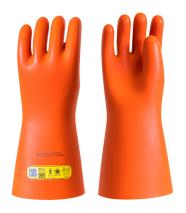

Network Type: MV

**CGM-2..** 

Insulating gloves with mechanical protection and Arc Flash 12 cal/cm<sup>2</sup>, class 2 - 17 000 V AC, length: 360 mm

## **Application:**

- · Wellfit finish: soft, supple, durable and ergonomic with high flexibility to ease the work.
- · Convenient to any hand shape.
- · Resistant: latex with reinforced mechanical protection against tearing. To be used without over-gloves.
- Protection against the thermal hazards of an electric arc 12 cal/cm<sup>2</sup>. IEC 61482-1-2 APC 2 (box test 7 kA).

## **Features:**

- Electrical insulating gloves, class 2 (17 000 V AC, 25 500 V DC).
- Cut edges.
- Material: bicolor natural latex. (exterior: orange, interior: natural).
- Traceability through flashcode on color-coded label. The color is according to the class.
- · Category: RC (Acid, Ozone, Cold, Oil resistance).

|           | Size | Length (mm) | Class | Voltage                    |                            |                | Arc         |          |
|-----------|------|-------------|-------|----------------------------|----------------------------|----------------|-------------|----------|
| Reference |      |             |       | Operating<br>Voltage<br>AC | Operating<br>Voltage<br>DC | ATPV (cal/cm²) | Box<br>Test | Category |
| CGM-2-09  | 9    | 360         | 2     | 17 000 V                   | 25 500 V                   | 12             | 7kA / 30 cm | RC       |