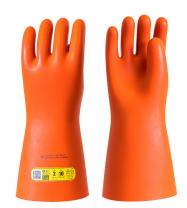

**CGM-2..** 

Network Type : MV

Insulating gloves with mechanical protection and Arc Flash 12 cal/cm<sup>2</sup>, class 2 - 17 000 V AC, length : 360 mm

- Electrical insulating gloves, class 2 (17 000 V AC, 25 500 V DC).
- · Cut edges.
- · Material: bicolor natural latex. (exterior: orange, interior: natural).
- Traceability through flashcode on color-coded label. The color is according to the class.
- · Category: RC (Acid, Ozone, Cold, Oil resistance).

| Reference | Size | Length (mm) | Class | Voltage                    |                            |                | Arc         |          |
|-----------|------|-------------|-------|----------------------------|----------------------------|----------------|-------------|----------|
|           |      |             |       | Operating<br>Voltage<br>AC | Operating<br>Voltage<br>DC | ATPV (cal/cm²) | Box<br>Test | Category |
| CCM 2 11  | 11   | 260         | 2     | 17 000 \/                  | 2E E00 V                   | 10             | 7kA / 20 am | DC       |