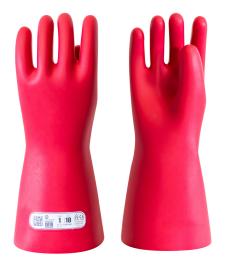

## **Application:**

- · Wellfit finish: soft, supple, durable and ergonomic with high flexibility to ease the work.
- Convenient to any hand shape.
- · Gloves without extra-mechanical protection; to be worn with leather overgloves Ref. **CG-991** to ensure full mechanical protection.

## Features:

- Electrical insulating gloves, class 1 (7 500 V AC, 11 250 V DC). Length:
- Straight cuff.
- Material: Latex with natural color inside, red color outside ensuring highest dielectric features.
- Traceability through flashcode on color-coded label. The color is according to the class.
- · Category: RC (Acid, Ozone, Cold, Oil resistance).