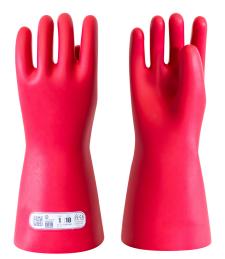

## **Application:**

- Wellfit finish: soft, supple, durable and ergonomic with high flexibility to ease the work.
- · Convenient to any hand shape.
- Gloves without extra-mechanical protection; to be worn with leather overgloves Ref. <u>CG-991</u> to ensure full mechanical protection.

## Features:

- Electrical insulating gloves, class 1 (7 500 V AC, 11 250 V DC). Length: 360 mm.
- · Straight cuff.
- Material: Latex with natural color inside, red color outside ensuring highest dielectric features.
- Traceability through flashcode on color-coded label. The color is according to the class.
- · Category: RC (Acid, Ozone, Cold, Oil resistance).