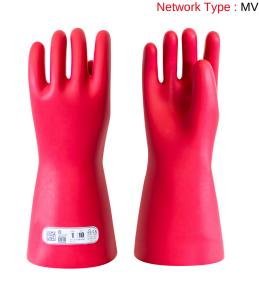

## **Application:**

- Wellfit finish: soft, supple, durable and ergonomic with high flexibility to ease the work.
- · Convenient to any hand shape.
- Gloves without extra-mechanical protection; to be worn with leather overgloves Ref. <u>CG-991</u> to ensure full mechanical protection.

## Features:

- Electrical insulating gloves, class 1 (7 500 V AC, 11 250 V DC). Length: 360 mm.
- Straight cuff.
- Material: Latex with natural color inside, red color outside ensuring highest dielectric features.
- Traceability through flashcode on color-coded label. The color is according to the class.
- Category: RC (Acid, Ozone, Cold, Oil resistance).