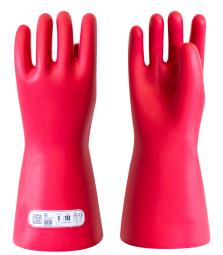

## **Application:**

- Wellfit finish: soft, supple, durable and ergonomic with high flexibility to ease the work.
- · Convenient to any hand shape.
- Gloves without extra-mechanical protection; to be worn with leather overgloves Ref. <u>CG-991</u> to ensure full mechanical protection.

## **Features:**

- Electrical insulating gloves, class 1 (7 500 V AC, 11 250 V DC). Length: 360 mm.
- · Straight cuff.
- Material: Latex with natural color inside, red color outside ensuring highest dielectric features.
- Traceability through flashcode on color-coded label. The color is according to the class.
- · Category: RC (Acid, Ozone, Cold, Oil resistance).