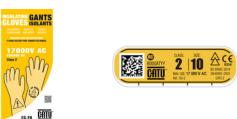

## CG-2-..-NR

Latex electrical insulating gloves class 2 - 17 000 V AC

## Features:

- Electrical insulating gloves, class 2 (17 000 V AC, 25 500 V DC). Length: 360 mm.
- Straight cuff.
- Material: Latex with natural color inside, red color outside ensuring highest dielectric features.
- Traceability through flashcode on color-coded label. The color is according to the class.
- Category: RC (Acid, Ozone, Cold, Oil resistance).

| Reference  | Class | Operating Voltage AC | Operating Voltage DC | Length (mm) | Category |
|------------|-------|----------------------|----------------------|-------------|----------|
| CG-2-08-NR | 2     | 17 000 V             | 25 500 V             | 360         | RC       |