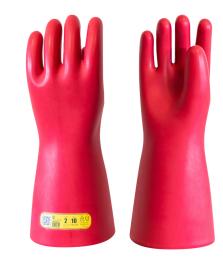

## CG-2-..-NR

Latex electrical insulating gloves class 2 - 17 000 V AC

## **Application:**

- Wellfit finish: soft, supple, durable and ergonomic with high flexibility to ease the work.
- · Convenient to any hand shape.
- Gloves without extra-mechanical protection; to be worn with leather overgloves Ref. <u>CG-991</u> to ensure full mechanical protection.

## Features:

- Electrical insulating gloves, class 2 (17 000 V AC, 25 500 V DC). Length: 360 mm.
- Straight cuff.
- Material: Latex with natural color inside, red color outside ensuring highest dielectric features.
- Traceability through flashcode on color-coded label. The color is according to the class.
- Category: RC (Acid, Ozone, Cold, Oil resistance).