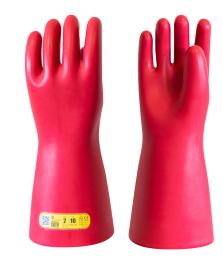

## CG-2-..-NR

Latex electrical insulating gloves class 2 - 17 000 V AC

## **Application:**

- Wellfit finish: soft, supple, durable and ergonomic with high flexibility to ease the work.
- · Convenient to any hand shape.
- Gloves without extra-mechanical protection; to be worn with leather overgloves Ref. <u>CG-991</u> to ensure full mechanical protection.

## Features:

- Electrical insulating gloves, class 2 (17 000 V AC, 25 500 V DC). Length: 360 mm.
- Straight cuff.
- Material: Latex with natural color inside, red color outside ensuring highest dielectric features.
- Traceability through flashcode on color-coded label. The color is according to the class.
- Category: RC (Acid, Ozone, Cold, Oil resistance).