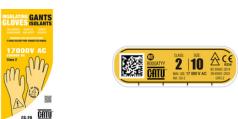

## CG-2-..-NR

Latex electrical insulating gloves class 2 - 17 000 V AC

## Features:

- Electrical insulating gloves, class 2 (17 000 V AC, 25 500 V DC). Length: 360 mm.
- Straight cuff.
- Material: Latex with natural color inside, red color outside ensuring highest dielectric features.
- Traceability through flashcode on color-coded label. The color is according to the class.
- Category: RC (Acid, Ozone, Cold, Oil resistance).

| Reference  | Class | Operating Voltage AC | Operating Voltage DC | Length (mm) | Category |
|------------|-------|----------------------|----------------------|-------------|----------|
| CG-2-12-NR | 2     | 17 000 V             | 25 500 V             | 360         | RC       |