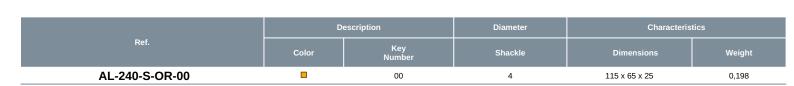

## AL-240-...

Locking padlock, brass shackle diameter 4 mm

## **Application:**

• For locking separating devices (e.g. circuit breakers) in order to prevent their operation.

## **Features:**

- Available with identical keys, random keys (Z) or with a key number to be defined (00).
- Marking on both sides:
- On one side: French text and standard symbol.
- On the other side: area for marking the user's name and coordinates.
- · Padlock delivered with 2 keys.
- · Complete the reference with the chosen key number.

Example: AL-240-111 for the red padlock with the shackle H 50 mm and the identical key  $n^{\circ}111.$ 







Last Modification: 04/20/2025