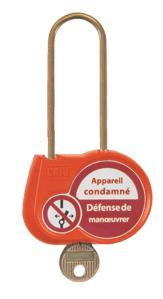

## AL-240-...

Locking padlock, brass shackle diameter 4 mm

## **Features:**

- Available with identical keys, random keys (Z) or with a key number to be defined (00).
- Marking on both sides:
- On one side: French text and standard symbol.
- On the other side: area for marking the user's name and coordinates.
- · Padlock delivered with 2 keys.
- · Complete the reference with the chosen key number.