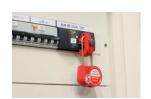

## AL-240-...

Locking padlock, brass shackle diameter 4 mm

## **Application:**

• For locking separating devices (e.g. circuit breakers) in order to prevent their operation.

## **Features:**

- Available with identical keys, random keys (Z) or with a key number to be defined (00).
- Marking on both sides:
- On one side: French text and standard symbol.
- On the other side: area for marking the user's name and coordinates.
- · Padlock delivered with 2 keys.
- · Complete the reference with the chosen key number.