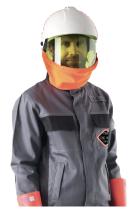

## Application:

 Add your logo on your CAT'ARC garments to create a unique product for your compagny.

## Features:

- Tried logos suitable for the supports.
- Copy of your logo with an unlimited number of color.
- Logo application by us.

Minimum order quantities: 10 units.

| Reference | Description | -<br>Size |
|-----------|-------------|-----------|
|           | Composition |           |
| LOGO      | Pose        | -         |