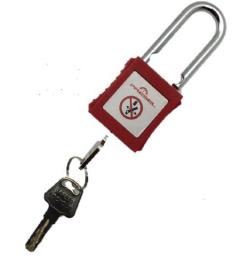

## PP-4-38-...

Insulating safety padlock with retaining key, nylon shackle H 38 mm  $\varnothing$  4 mm

## **Application :**

- For locking the separating devices (e.g. circuit breakers) to prevent their operation.
- Padlock with insulating shackle for use in low voltage 1000 V AC 1500 V DC: tested and validated in accordance with the electrical test IEC 60900 (2012) §5.5.3. at 5 000 V.
- More secure locking: impossible to drop the key when the shackle is open, the key remains trapped.