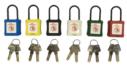

## Features:

- · Available with a keys alike (A1 to A6) or different (Z).
- · Marking on both sides:
- 1. On one side: Standard symbol.
- 2. On the other side: area for marking user names and coordinates.
- · Padlock delivered with 2 keys.