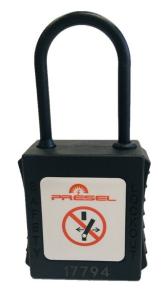

## PP-4-38-...

Insulating safety padlock with retaining key, nylon shackle H 38 mm Ø 4 mm

## **Application:**

- · For locking the separating devices (e.g. circuit breakers) to prevent their
- Padlock with insulating shackle for use in low voltage 1 000 V AC 1 500 V DC: tested and validated in accordance with the electrical test IEC 60900 (2012) §5.5.3. at 5 000 V.
- More secure locking: impossible to drop the key when the shackle is open, the key remains trapped.