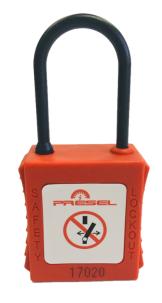

## PP-4-38-...

Insulating safety padlock with retaining key, nylon shackle H 38 mm  $\varnothing$  4 mm

## Application:

- For locking the separating devices (e.g. circuit breakers) to prevent their operation.
- Padlock with insulating shackle for use in low voltage 1000 V AC 1500 V DC: tested and validated in accordance with the electrical test IEC 60900 (2012) §5.5.3. at 5 000 V.
- More secure locking: impossible to drop the key when the shackle is open, the key remains trapped.

## Features:

- Available with a keys alike (A7).
- · Marking on both sides:
- 1. On one side: Standard symbol.
- 2. On the other side: area for marking user names and coordinates.
- · Padlock delivered with 2 keys.