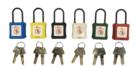

## Features:

- · Available with a keys alike (A7).
- Marking on both sides:
- 1. On one side: Standard symbol.
- 2. On the other side: area for marking user names and coordinates.
- · Padlock delivered with 2 keys.