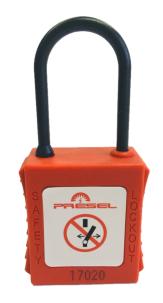

## PP-4-38-...

Insulating safety padlock with retaining key, nylon shackle H 38 mm Ø 4 mm

## **Application:**

- · For locking the separating devices (e.g. circuit breakers) to prevent their
- Padlock with insulating shackle for use in low voltage 1000 V AC 1500 V DC: tested and validated in accordance with the electrical test IEC 60900 (2012) §5.5.3. at 5 000 V.
- More secure locking: impossible to drop the key when the shackle is open, the key remains trapped.

## Features:

- · Available with a keys alike (A7).
- Marking on both sides:
- 1. On one side: Standard symbol.
- 2. On the other side: area for marking user names and coordinates.
- · Padlock delivered with 2 keys.