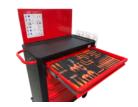

## **Application:**

 Roller cabinet for hybrid and electric vehicle operations. Allows you to store all the necessary equipment: PPE, locking, signaling equipment and insulated tools in one place.

## **Features:**

- · Maximum load: 850 kg (Static).
- ABS Tray with Metal board and ATP-551-B Sign: "EHV Action Method Based on Golden Rules"
- 2 drawers: 74 mm height each
- 2 drawers: 132 mm height each
- 1 drawer: 272 mm height
- Storage for boundary posts (up to 6 units Ø 50 mm. Not included)
- 4 wheels, 2 fixed and 2 steering with brake
- 100% steel epoxy painted