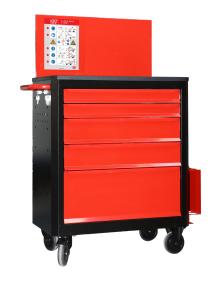

## **Features:**

- · Maximum load: 850 kg (Static).
- ABS Tray with Metal board and ATP-551-B Sign: "EHV Action Method Based on Golden Rules"
- 2 drawers: 74 mm height each
- 2 drawers: 132 mm height each
- 1 drawer: 272 mm height
- Storage for boundary posts (up to 6 units Ø 50 mm. Not included)
- 4 wheels, 2 fixed and 2 steering with brake
- 100% steel epoxy painted

| Reference | Dimensions     |               |                |             |
|-----------|----------------|---------------|----------------|-------------|
|           | Length<br>(mm) | Width<br>(mm) | Height<br>(mm) | Weight (kg) |
| MO-RC-EV1 | 1359           | 973           | 481            | 50          |