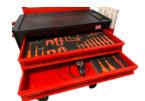

## **Features:**

- · Maximum load: 850 kg (Static).
- ABS Tray with Metal board and ATP-551-B Sign: "EHV Action Method Based on Golden Rules"
- 2 drawers: 74 mm height each
- 2 drawers: 132 mm height each
- 1 drawer: 272 mm height
- Storage for boundary posts (up to 6 units Ø 50 mm. Not included)
- 4 wheels, 2 fixed and 2 steering with brake
- 100% steel epoxy painted