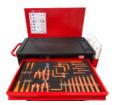

## **Application:**

 Roller cabinet for hybrid and electric vehicle operations. Allows you to store all the necessary equipment: PPE, locking, signaling equipment and insulated tools in one place.

## **Features:**

- · Maximum load: 850 kg (Static).
- ABS Tray with Metal board and ATP-551-B Sign: "EHV Action Method Based on Golden Rules"
- 2 drawers: 74 mm height each
- 2 drawers: 132 mm height each
- 1 drawer: 272 mm height
- Storage for boundary posts (up to 6 units Ø 50 mm. Not included)
- 4 wheels, 2 fixed and 2 steering with brake
- 100% steel epoxy painted