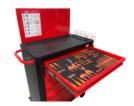

## **Features:**

- · Maximum load: 850 kg (Static).
- ABS Tray with Metal board and ATP-551-B Sign: "EHV Action Method Based on Golden Rules"
- 2 drawers: 74 mm height each
- 2 drawers: 132 mm height each
- 1 drawer: 272 mm height
- Storage for boundary posts (up to 6 units Ø 50 mm. Not included)
- 4 wheels, 2 fixed and 2 steering with brake
- 100% steel epoxy painted