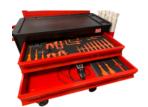

## **Features:**

- · Maximum load: 850 kg (Static).
- ABS Tray with Metal board and ATP-551-B Sign: "EHV Action Method Based on Golden Rules"
- 2 drawers: 74 mm height each
- 2 drawers: 132 mm height each
- 1 drawer: 272 mm height
- Storage for boundary posts (up to 6 units Ø 50 mm. Not included)
- 4 wheels, 2 fixed and 2 steering with brake
- 100% steel epoxy painted