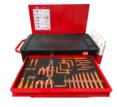

## **Features:**

- · Maximum load: 850 kg (Static).
- ABS Tray with Metal board and ATP-551-B Sign: "EHV Action Method Based on Golden Rules"
- 2 drawers: 74 mm height each
- 2 drawers: 132 mm height each
- 1 drawer: 272 mm height
- Storage for boundary posts (up to 6 units Ø 50 mm. Not included)
- 4 wheels, 2 fixed and 2 steering with brake
- 100% steel epoxy painted