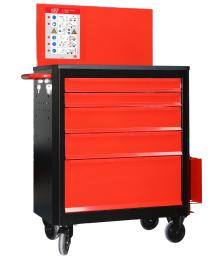

## **Application:**

 Roller cabinet for hybrid and electric vehicle operations. Allows to store all the necessary equipment: PPE, locking - signaling equipment and insulated tools in one place.

## **Features:**

- · Maximum load: 850 kg (Static).
- ABS Tray with Metal board and ATP-551-B Sign: "EHV Action Method Based on Golden Rules"
- 2 drawers: 74 mm height each
- 2 drawers: 132 mm height each
- 1 drawer: 272 mm height
- Storage for boundary posts (up to 6 units Ø 50 mm. Not included)
- 4 wheels, 2 fixed and 2 steering with brake
- 100% steel epoxy painted

| Ref       | Length (mm) | Weight (kg) |
|-----------|-------------|-------------|
| MO-RC-EV1 | 1359        | 50          |

Last Modification: 04/20/2025
2 - 92222 Bagneux Cedex

SICAME GROUP