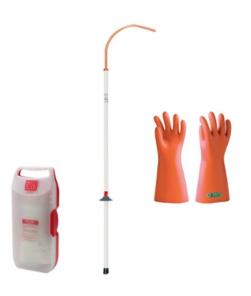

## **Features:**

- 1 Rescue stick with insulated hook <u>CS-45/2</u>
- 1 Wall box for insulated gloves <u>CG-35-2</u>
- 1 Rubber insulating gloves with mechanical and Arc-Flash protection ATPV 12 cal/cm<sup>2</sup>, APC 2, class 0 - 1 000 V AC - 1 500 V DC. Size 10 CGM-0-10
- 1 Fire extinguisher for Li-ion battery <u>CD-307</u>