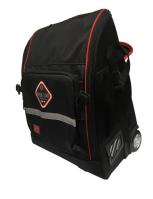

## Application:

 Add your logo on your CATU luggage to create a unique product for your compagny.

## Features:

- Tried logos suitable for the supports.
- Copy of your logo with an unlimited number of color.
- Logo application by us.

Minimum order quantities: 10 units.

| Reference     | Description | - Size                   |
|---------------|-------------|--------------------------|
|               | Composition |                          |
| LOGOBAG-2-100 | Matière     | 51 - 100 cm <sup>2</sup> |