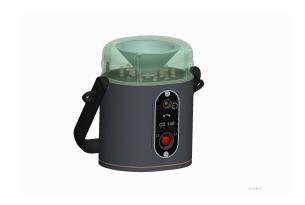

## CD-140

## Signal lamp for construction sites on railway tracks

## **Application:**

 Lamp for remote signaling of the presence of a train on a railway track by emission of the colour red.

## Features:

- One-piece body with control panel and transparent glass.
- Carrying handle, swivel strap.
- · Power cord.
- · Visibility at 300 metres with 200 lux ground lighting.
- 24 hours autonomy at 20°C.
- Rechargeable on 230 V 50 Hz.
- IP43 / IK08.