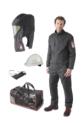

## KIT-ARC-D-01...

Kit CAT'ARC APC 2 ATPV 25-40 cal/cm<sup>2</sup> with jacket, trousers and hood

## **Composition:**

- 1 CAT'ARC set AFG-4000-...+AFG-4001-...,
- 1 electrician helmet MO-182/1-B,
- 1 CAT'ARC hood AFG-HOOD-4,
- 1 pair of safety glasses MO-11000,
- 1 carrying bag M-87295.

| Reference           | Composition              | Size |
|---------------------|--------------------------|------|
| KIT-ARC-D-01-JP-5XL | With jacket and trousers | 5XL  |