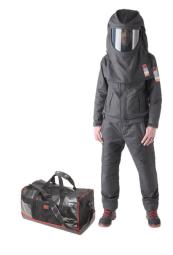

## KIT-ARC-D-01...

Kit CAT'ARC APC 2 ATPV 25-40 cal/cm<sup>2</sup> with jacket, trousers and hood

## **Composition:**

- 1 CAT'ARC set AFG-4000-...+AFG-4001-...,
- 1 electrician helmet MO-182/1-B,
- 1 CAT'ARC hood AFG-HOOD-4,
- 1 pair of safety glasses MO-11000,
- 1 carrying bag M-87295.

| Reference           | Composition              | Size |
|---------------------|--------------------------|------|
| KIT-ARC-D-01-JP-5XL | With jacket and trousers | 5XL  |