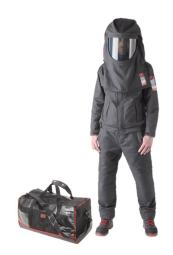

## KIT-ARC-D-01...

Kit CAT'ARC APC 2 ATPV 25-40 cal/cm<sup>2</sup> with jacket, trousers and hood

## Features:

 Kit gathering a selection of essential articles to guarantee protection against electric arc risks.

## **Composition:**

- 1 CAT'ARC set AFG-4000-...+AFG-4001-...,
- 1 electrician helmet MO-182/1-B,
- 1 CAT'ARC hood AFG-HOOD-4,
- 1 pair of safety glasses MO-11000,
- 1 carrying bag M-87295.

| Reference           | Composition              | Size |
|---------------------|--------------------------|------|
| KIT-ARC-D-01-JP-5XL | With jacket and trousers | 5XL  |