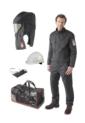

## **Composition:**

- 1 CAT'ARC set AFG-4000-...+AFG-4001-...,
- 1 electrician helmet MO-182/1-B,
- 1 CAT'ARC hood AFG-HOOD-4,
- 1 pair of safety glasses MO-11000,
- 1 carrying bag M-87295.

| Reference           | Composition              | Size |
|---------------------|--------------------------|------|
| KIT-ARC-D-01-JP-5XL | With jacket and trousers | 5XL  |