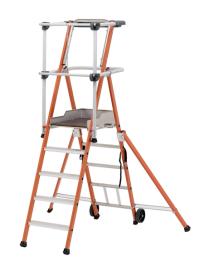

## MP-700-I.

## **Insulating platform**

## **Application:**

- Suitable for working live or in the vicinity of electric installations with maximum voltage 1000 V AC or 1500 V DC.
- · For intensive use on flat grounds.

## Features:

- Max working load : 150 kg.
- Risers made of insulating material fiberglass reinforced.
- Rungs and footrest tested at 260 kg.
- · Rungs width 80 mm with anti slip shape.
- Extra slim in folded position (0,44 m).
- · Body guards covered with plastic.