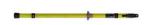

## CE-4..-.

Telescopic insulating stick, extended length 2,1 m, max voltage 90 kV, W end fitting (hex 24 mm)

## **Features:**

- · Material: insulating tube made of epoxy resin, glass fiber reinforced.
- Foam-filled terminal tube.
- Locking by push button in folded and extended positions.
- Unfolding and folding made easier thanks to indicative arrows on each tube.
- · Hand guard.

## **Composition:**

• Delivered with wall mounted support CI-10-D.

| Ref.      | Length Folded (mm) | Length Extended (mm) | Fitting | Weight (kg) | Tube Diameter (mm) |
|-----------|--------------------|----------------------|---------|-------------|--------------------|
| CE-4-21-W | 1 300              | 2 100                | W       | 1,4         | 32                 |