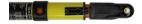

Standards IEC 62193:2003 IEC 60855-1:2016 IEC 61235:1995

Telescopic insulating stick, extended length 2.1 m, max voltage 90 kV, C end fitting (hex 12 mm)

## **Features:**

- · Material: insulating tube made of epoxy resin, glass fiber reinforced.
- · Foam-filled terminal tube.
- · Locking by push button in folded and extended positions.
- Unfolding and folding made easier thanks to indicative arrows on each tube.
- · Hand guard.