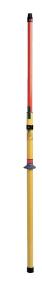

## Telescopic insulating stick

## **Features:**

- Material: insulating tube made of epoxy resin, glass fiber reinforced.
- Foam-filled terminal tube.
- · Locking by push button in folded and extended positions.
- Unfolding and folding made easier thanks to indicative arrows on each tube.
- · Hand guard.

## **Composition:**

• Delivered with wall mounted support CI-10-D.

| Ref.      | Length Folded (mm) | Length Extended (mm) | Fitting | Weight (kg) | Tube Diameter (mm) |
|-----------|--------------------|----------------------|---------|-------------|--------------------|
| CE-4-15-C | 900                | 1 500                | С       | 1,1         | 32                 |
| CE-4-15-K | 900                | 1 500                | K       | 1,1         | 32                 |
|           |                    |                      |         |             |                    |