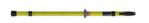

## Telescopic insulating stick

## **Features:**

- Material: insulating tube made of epoxy resin, glass fiber reinforced.
- Foam-filled terminal tube.
- · Locking by push button in folded and extended positions.
- Unfolding and folding made easier thanks to indicative arrows on each tube.
- · Hand guard.

## **Composition:**

• Delivered with wall mounted support CI-10-D.

| Ref.      | Length Folded (mm) | Length Extended (mm) | Fitting | Weight (kg) | Tube Diameter (mm) |
|-----------|--------------------|----------------------|---------|-------------|--------------------|
| CE-4-15-C | 900                | 1 500                | С       | 1,1         | 32                 |
| CE-4-15-K | 900                | 1 500                | K       | 1,1         | 32                 |
|           |                    |                      |         |             |                    |