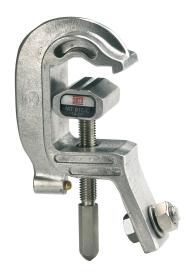

## **CLAMP**

FIELD OF USE:

Clamp for medium voltage installations.

CHARACTERISTICS:

Test current: 30 kA / 1s

- Body and jaw made of aluminium.
- Screw made of copper aluminium alloy.
- · Internal diameter of the manoeuvring end fitting ring
- Earth cable connection for crimped lug by hole Ø 13 mm on clamp.
- Clamping capacity: round or flat from 5 to 40 mm.
  Dimensions: 44 x 125 x 180 mm.
- Weight: 0,6 kg.

| Ref       | ICC (kA/1s) | Capacity                                                             |
|-----------|-------------|----------------------------------------------------------------------|
| MT-815-S1 | 30          | rounds from 5 to 35 mm. Flats from 5 to 16 mm. Thick and 40 mm wide. |