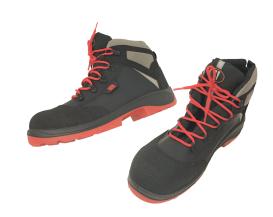

## MV-223-..

Safety shoes with insulating sole, leather and high type

## **Application:**

- · Safety shoes, high and leather type, providing electrical hazard resistance up to 18 kV according to ASTM F2413:2018.
- To be used inside or in a dry environment.
- · Safety shoes with insulating sole specifically designed for the electricians, industry, building, oily and smooth soils.

- Each insulating sole tested at 5 KV.
- · Shoes with leather and breathable liner microphone..
- Anti-penetration textile sole.
- Protection cap 240 J (20% above the standard).
- Slip resistance: SRC. Torsion resistant sole.