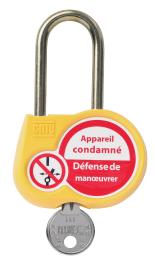

## AL-230-J...

Yellow safety padlock, brass shackle 50 mm, diameter 6 mm

## **Features:**

- Available with keys different (Z).
- Marking on both sides:
- 1. On one side: French text and standard symbol.
- 2. On the other side: area for marking the user's name and coordinates.
- · Padlock delivered with 2 keys.