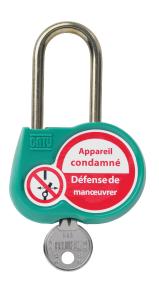

## Green safety padlock, brass shackle 50 mm, diameter 6 mm

## **Application:**

• For locking separating devices (e.g. circuit breakers) in order to prevent their operation.

## Features:

- Available with keys different (Z).
- Marking on both sides:
- 1. On one side: French text and standard symbol.
- 2. On the other side: area for marking the user's name and coordinates.
- Padlock delivered with 2 keys.