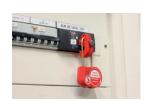

## AL-240-...

Locking padlock, brass shackle diameter 4 mm

## **Application:**

• For locking separating devices (e.g. circuit breakers) in order to prevent their operation.

## **Features:**

- Available with identical keys, random keys (Z) or with a key number to be defined (00).
- Marking on both sides:
- On one side: French text and standard symbol.
- On the other side: area for marking the user's name and coordinates.
- · Padlock delivered with 2 keys.
- · Complete the reference with the chosen key number.