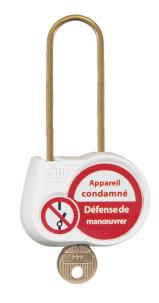

## AL-240-...

Locking padlock, brass shackle diameter 4 mm

## **Application:**

• For locking separating devices (e.g. circuit breakers) in order to prevent their operation.

## **Features:**

- Available with identical keys, random keys (Z) or with a key number to be defined (00).
- Marking on both sides:
- On one side: French text and standard symbol.
- On the other side: area for marking the user's name and coordinates.
- · Padlock delivered with 2 keys.
- · Complete the reference with the chosen key number.