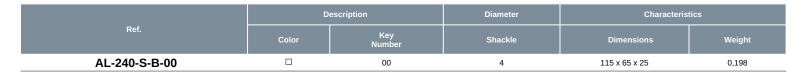

## AL-240-...

Locking padlock, brass shackle diameter 4 mm

## **Features:**

- Available with identical keys, random keys (Z) or with a key number to be defined (00).
- Marking on both sides:
- On one side: French text and standard symbol.
- On the other side: area for marking the user's name and coordinates.
- · Padlock delivered with 2 keys.
- · Complete the reference with the chosen key number.

Example: AL-240-111 for the red padlock with the shackle H 50 mm and the identical key  $n^{\circ}111.$ 

Last Modification: 04/20/2025