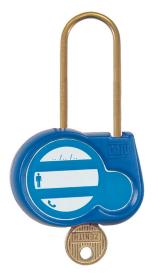

## AL-240-BL-...

## Locking padlock, brass shackle diameter 4 mm

## **Application:**

• For locking separating devices (e.g. circuit breakers) in order to prevent their operation.

## Features:

- Available with identical keys, random keys (Z) or with a key number to be defined (00).
- Marking on both sides:
- On one side: standard symbol.
- On the other side: area for marking the user's name and coordinates.
- Padlock delivered with 2 keys.
- · Complete the reference with the chosen key number.

Example: AL-240-111 for the red padlock with the shackle H 50 mm and the identical key  $n^\circ 111.$ 

| Ref.         | Description |               | Diameter | Characteristics |        |
|--------------|-------------|---------------|----------|-----------------|--------|
|              | Color       | Key<br>Number | Shackle  | Dimensions      | Weight |
| AL-240-BL-00 |             | 00            | 4        | 100 x 65 x 25   | 0,192  |