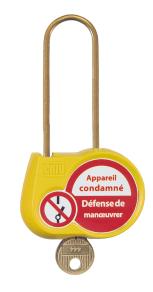

## AL-240-...

Locking padlock, brass shackle diameter 4 mm

## **Features:**

- Available with identical keys, random keys (Z) or with a key number to be defined (00).
- Marking on both sides:
- On one side: French text and standard symbol.
- On the other side: area for marking the user's name and coordinates.
- · Padlock delivered with 2 keys.
- · Complete the reference with the chosen key number.

Example: AL-240-111 for the red padlock with the shackle H 50 mm and the identical key  $n^{\circ}111.$ 

**Last Modification**: 04/20/2025