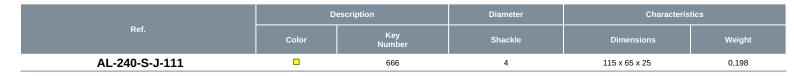

## AL-240-...

Locking padlock, brass shackle diameter 4 mm

Example: AL-240-111 for the red padlock with the shackle H 50 mm and the identical key  $n^{\circ}111.$ 

**Last Modification**: 04/20/2025