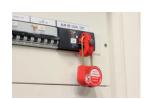

## **Application:**

• For locking separating devices (e.g. circuit breakers) in order to prevent their operation.