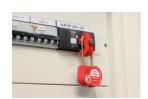

## AL-240-S-V-...

Locking padlock, brass shackle diameter 4 mm

## **Application:**

• For locking separating devices (e.g. circuit breakers) in order to prevent their operation.

## **Features:**

- Available with identical keys, random keys (Z) or with a key number to be defined (00).
- Marking on both sides:
- On one side: French text and standard symbol.
- On the other side: area for marking the user's name and coordinates.
- · Padlock delivered with 2 keys.
- Complete the reference with the chosen key number.

Example: AL-240-111 for the red padlock with the shackle H 70 mm and the identical key  $n^{\circ}111.$ 

| Ref.           | Description |               | Diameter | Characteristics |        |
|----------------|-------------|---------------|----------|-----------------|--------|
|                | Color       | Key<br>Number | Shackle  | Dimensions      | Weight |
| AL-240-S-V-222 | •           | 00            | 4        | 100 x 65 x 25   | 0,198  |