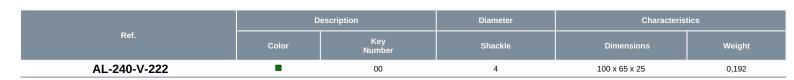

## AL-240-V-...

Locking padlock, brass shackle diameter 4 mm

## **Features:**

- Available with identical keys, random keys (Z) or with a key number to be defined (00).
- Marking on both sides:
- On one side: French text and standard symbol.
- On the other side: area for marking the user's name and coordinates.
- · Padlock delivered with 2 keys.
- · Complete the reference with the chosen key number.