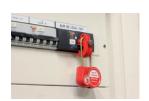

## AL-240-V-...

Locking padlock, brass shackle diameter 4 mm

## **Application:**

• For locking separating devices (e.g. circuit breakers) in order to prevent their operation.