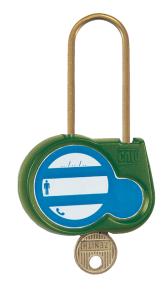

## **Features:**

- Available with identical keys, random keys (Z) or with a key number to be defined (00).
- Marking on both sides:
- On one side: French text and standard symbol.
- On the other side: area for marking the user's name and coordinates.
- · Padlock delivered with 2 keys.
- · Complete the reference with the chosen key number.

Example: AL-240-111 for the red padlock with the shackle H 50 mm and the identical key  $n^{\circ}111.$ 

sedex tance 46 32 SICAME GROUP