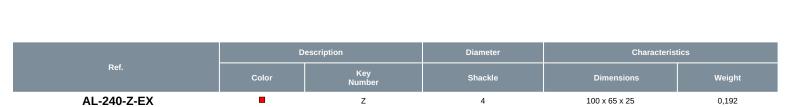

## AL-240-...

Locking padlock, brass shackle diameter 4 mm

## **Features:**

- Available with identical keys, random keys (Z) or with a key number to be defined (00).
- Marking on both sides:
- On one side: standard symbol.
- On the other side: area for marking the user's name and coordinates.
- · Padlock delivered with 2 keys.
- Complete the reference with the chosen key number.

Example: AL-240-111 for the red padlock with the shackle H 50 mm and the identical key  $n^{\circ}111.$ 

Last Modification: 04/20/2025