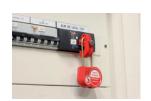

## **Application:**

• For locking separating devices (e.g. circuit breakers) in order to prevent their operation.