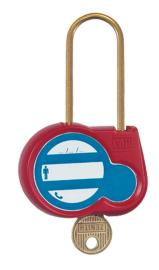

## AL-240-...

Locking padlock, brass shackle diameter 4 mm

## **Features:**

- Available with identical keys, random keys (Z) or with a key number to be defined (00).
- Marking on both sides:
- On one side: standard symbol.
- On the other side: area for marking the user's name and coordinates.
- · Padlock delivered with 2 keys.
- Complete the reference with the chosen key number.