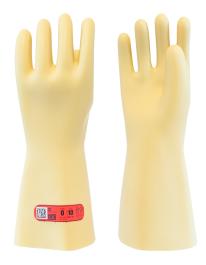

## CG-10-.

Electrical insulating rubber electrical gloves class 0 - 1 000 V

## **Features:**

- Electrical insulating gloves, class 0 (1 000 V AC, 1 500 V DC). Length: 360 mm.
- · Cut edge.
- Material: natural color latex ensuring highest dielectric features.
- Traceability through flashcode on color-coded label. The color is according to the class.
- Category: RC (Acid, Ozone, Cold, Oil resistance).

| Reference | Operating Voltage AC | Operating Voltage DC | Length (mm) | Category |
|-----------|----------------------|----------------------|-------------|----------|
| CG-10-B   | 1 000 V              | 1 500 V              | 360         | RC       |