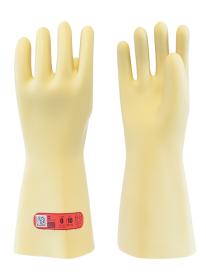

## **Features:**

- Electrical insulating gloves, class 0 (1 000 V AC, 1 500 V DC). Length: 360 mm.
- Cut edge.
- Material: natural color latex ensuring highest dielectric features.
- Traceability through flashcode on color-coded label. The color is according to the class.
- · Category: RC (Acid, Ozone, Cold, Oil resistance).

| Reference | Operating Voltage AC | Operating Voltage DC | Length (mm) | Category |
|-----------|----------------------|----------------------|-------------|----------|
| CG-10-B   | 1 000 V              | 1 500 V              | 360         | RC       |