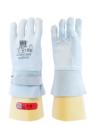

## **Application:**

- · Wellfit finish: soft, supple, durable and ergonomic with high flexibility to ease the work.
- · Convenient to any hand shape.
- · Gloves without extra-mechanical protection; to be worn with leather overgloves **CG-981** to ensure full mechanical protection.