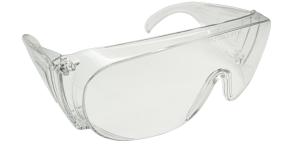

## MO-1101.

Safety over glasses against the impact of high-speed solid particles

## **Application:**

- Ensure the protection of the eye during operations on an electrical installation:
  - $\circ\;$  against the U.V. rays. (solar protection according to EN 170);
  - as well as projections of solid particles.

## Features:

- Material: transparent polycarbonate.
- Complies with the EN 166 standard:
  - Optical class 1;
  - Impact resistance level at extreme temperatures: FT (Low impact energy at 45 m/s, at extreme temperatures -5°C to 55°C).