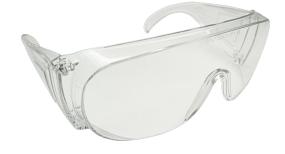

## MO-1101.

Safety over glasses against the impact of high-speed solid particles

## **Application:**

- Ensure the protection of the eye during operations on an electrical installation:
  - $\circ\;$  against the U.V. rays. (solar protection according to EN 170);
  - as well as projections of solid particles.

## Features:

- Material: transparent polycarbonate.
- Complies with the EN 166 standard:
  - Optical class 1;
  - Impact resistance level at extreme temperatures: FT (Low impact energy at 45 m/s, at extreme temperatures -5°C to 55°C).