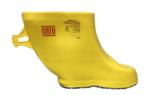

## MV-138-..

Insulating overboots class 1 (7 500 V AC), 10 kV tested

## **Application:**

- The overboots offer an electric insulation protecting the linesman against the risks of step voltage on the ground or a current circulating between the feet and the ground.
- Ideal for temporary and frequent use.
- Fit perfectly over safety shoes allowing live working up to 7.5 kV AC with every boot tested to 10 kV AC.
- Rubber sole promoting a superior slip resistance.

## Features:

- Class 1: 7 500 V AC, 11 250 V DC according to EN 50321-1:2018
- Meets the requirements of ASTM 1117 (20kV).
- · Colour: highly visible yellow.
- Material: special compound formulation to ensure high voltage dielectric resistance.
- Slip resistance performance (SRC) compliant with SATRA TM144 standard.
- Sole pattern design avoids clogging and catching on rungs when climbing ladders
- · Greater cut resistance than conventional soles.
- · Fuel and oil resistant sole.
- Hot contact resistant sole to 300°C for 60 seconds to EN ISO 20347-HRO.
- One piece injection moulded part, without any seams to ensure 100% waterproof performance.
- Quick and easy to fix and remove; kick-off lug for hands free removal.
- · Comfortable, durable and lightweight.