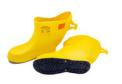

## MV-138-..

Insulating overboots class 1 (7 500 V AC), 10 kV tested

## **Application:**

- The overboots offer an electric insulation protecting the linesman against the risks of step voltage on the ground or a current circulating between the feet and the ground.
- Ideal for temporary and frequent use.
- Fit perfectly over safety shoes allowing live working up to 7.5 kV AC with every boot tested to 10 kV AC.
- Rubber sole promoting a superior slip resistance.

## Features:

- Class 1: 7 500 V AC, 11 250 V DC according to EN 50321-1:2018
- Meets the requirements of ASTM 1117 (20kV).
- · Colour: highly visible yellow.
- Material: special compound formulation to ensure high voltage dielectric resistance.
- Slip resistance performance (SRC) compliant with SATRA TM144 standard.
- Sole pattern design avoids clogging and catching on rungs when climbing ladders
- · Greater cut resistance than conventional soles.
- · Fuel and oil resistant sole.
- Hot contact resistant sole to 300°C for 60 seconds to EN ISO 20347-HRO.
- One piece injection moulded part, without any seams to ensure 100% waterproof performance.
- Quick and easy to fix and remove; kick-off lug for hands free removal.
- · Comfortable, durable and lightweight.