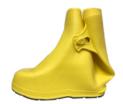

## MV-138-..

Insulating overboots class 1 (7 500 V AC), 10 kV tested

## **Application:**

- The overboots offer an electric insulation protecting the linesman against the risks of step voltage on the ground or a current circulating between the feet and the ground.
- Ideal for temporary and frequent use.
- Fit perfectly over safety shoes allowing live working up to 7.5 kV AC with every boot tested to 10 kV AC.
- Rubber sole promoting a superior slip resistance.

## Features:

- Class 1: 7 500 V AC, 11 250 V DC according to EN 50321-1:2018
- Meets the requirements of ASTM 1117 (20kV).
- · Colour: highly visible yellow.
- Material: special compound formulation to ensure high voltage dielectric resistance.
- Slip resistance performance (SRC) compliant with SATRA TM144 standard.
- Sole pattern design avoids clogging and catching on rungs when climbing ladders
- · Greater cut resistance than conventional soles.
- · Fuel and oil resistant sole.
- Hot contact resistant sole to 300°C for 60 seconds to EN ISO 20347-HRO.
- One piece injection moulded part, without any seams to ensure 100% waterproof performance.
- Quick and easy to fix and remove; kick-off lug for hands free removal.
- · Comfortable, durable and lightweight.